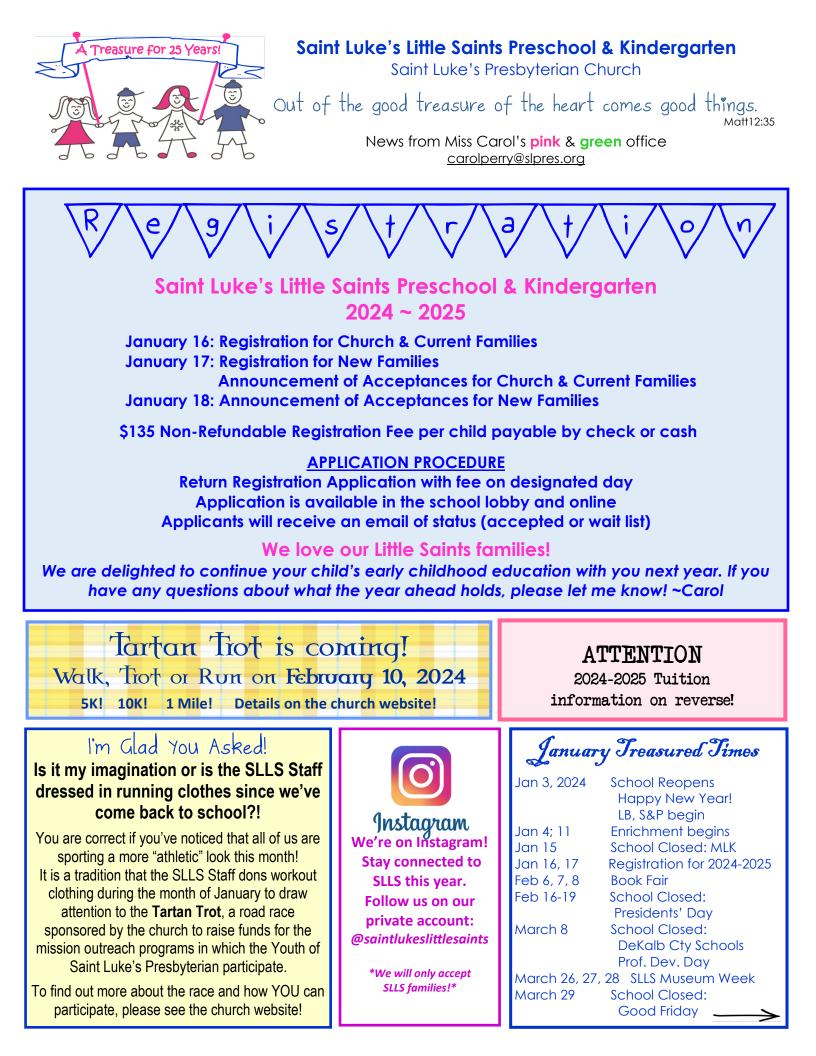

## Saint Luke's Little Saints Preschool & Kindergarten

Saint Luke's Presbyterian Church 1978 Mount Vernon Road Dunwoody, GA 30338 404-260-4370 carolperry@slpres.org

Saint Luke's Little Saints, established in 1997, is a Christian preschool that provides a "learning through play" practice as defined by the award-winning program *The Creative Curriculum*. The framework for lesson planning is the State of Georgia early education program, Bright From The Start, and incorporates GELDS (Georgia Early Learning and Development Standards.) At all age levels, we honor the individuality of the child as we prepare each student for elementary school.

SLLS is accredited through the Preschool Directors' Association of the North Georgia UMC Conference, earning the status, "Program of Excellence." Prior to earning this new status, SLLS was accredited for ten years through AdvancEd/SACS, an organization that conducts rigorous reviews of schools. To ensure that our Little Saints realize their full potential, the Program of Excellence certification was chosen because it includes a spiritual development component in addition to a thorough analysis of academic practices.

**School Hours 12 months ~ Pre-K** 9:15 - 12:15 **Kindergarten** 9:15 - 1:15 ~~~

Stay & Play Friday 9:15-12:15 for children not in school Fridays After School 3's & 4's 12:15-1:15

Lunch Bunch Monday, Tuesday, Wednesday, Friday 2's typically start in January Enrichment Classes Thursday Daily Literature Art Math Science & Sensory Playground Snack

## Weekly Specials

S.T.E.A.M. Class Science, Technology, Engineering, Arts, Math Chapel

> Music Library

**Teaching Staff** 17 on staff, all hold college degrees 6 classrooms, 5 certified teachers, 7 advanced degrees All with a love for Christ and a love for children!